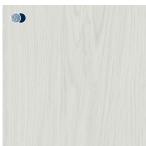

## Woodstock

Sunningdale Oak Nature I 510051017

Our Woodstock range features advanced embossing techniques, creating remarkably realistic textures that offer an authentic experience akin to natural wood materials. In this collection, you'll discover classic wood designs, boasting both calm and rustic expressions. Moreover, the fast and easy new 5G click system allows you to enjoy your new flooring in just a few simple steps.

Brume Oak Beige 510051019

Sunningdale Oak Nature 510051017