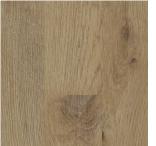

## Woodstock

Sunningdale Oak Nature I 510051017

Our Woodstock range features advanced embossing techniques, creating remarkably realistic textures that offer an authentic experience akin to natural wood materials. In this collection, you'll discover classic wood designs, boasting both calm and rustic expressions. Moreover, the fast and easy new 5G click system allows you to enjoy your new flooring in just a few simple steps.

Brume Oak Beige 510051019

Sunningdale Oak Nature 510051017