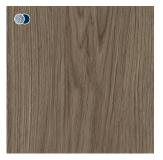

## Woodstock



Sunningdale Oak Nature I 510051017

Our Woodstock range features advanced embossing techniques, creating remarkably realistic textures that offer an authentic experience akin to natural wood materials. In this collection, you'll discover classic wood designs, boasting both calm and rustic expressions. Moreover, the fast and easy new 5G click system allows you to enjoy your new flooring in just a few simple steps.

Usage class: 11111 Technical informations: 20 5 GUARANTEE **5G**  $\overline{}$ UARANTEE 1380 x 193 mm DENTIAL OMMERCIAL 8 mm **0**V 4\ Recommended rooms: [Pr 翩 ⊒

HOTEL ROOM

BEDROOM

LIVING ROOM HOME

Aurora Oak Dawn 510038021



Brume Oak Beige 510051019



Sunningdale Oak Nature 510051017



## Aurora Oak White 510038015



**Jura Oak Gold** 510038016



Swinley Oak Beige 510038020



Brook Oak Brown 510039024



Jura Oak Platin 510038018



Brook Oak Nature 510039022



Pristine Oak Grey 510038023