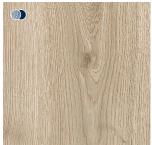

## Woodstock

Sunningdale Oak Nature I 510051017

Our Woodstock range features advanced embossing techniques, creating remarkably realistic textures that offer an authentic experience akin to natural wood materials. In this collection, you'll discover classic wood designs, boasting both calm and rustic expressions. Moreover, the fast and easy new 5G click system allows you to enjoy your new flooring in just a few simple steps.

Brume Oak Beige 510051019

Sunningdale Oak Nature 510051017