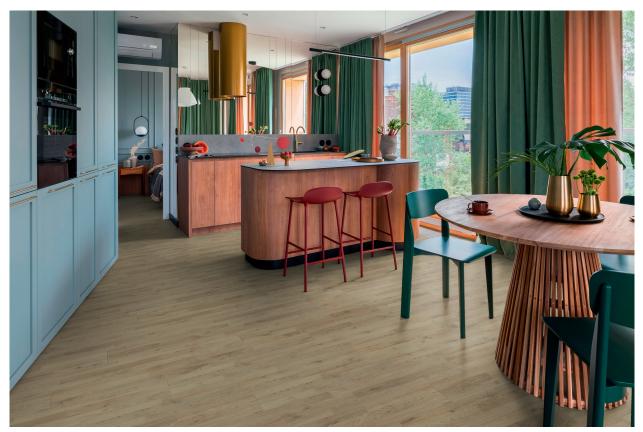

## Woodstock

Sunningdale Oak Nature I 510051017

Our Woodstock range features advanced embossing techniques, creating remarkably realistic textures that offer an authentic experience akin to natural wood materials. In this collection, you'll discover classic wood designs, boasting both calm and rustic expressions. Moreover, the fast and easy new 5G click system allows you to enjoy your new flooring in just a few simple steps.