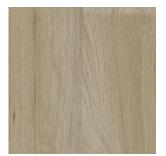

## Woodstock



Sunningdale Oak Nature I 510051017

Our Woodstock range features advanced embossing techniques, creating remarkably realistic textures that offer an authentic experience akin to natural wood materials. In this collection, you'll discover classic wood designs, boasting both calm and rustic expressions. Moreover, the fast and easy new 5G click system allows you to enjoy your new flooring in just a few simple steps.

Usage class: 11111 Technical informations: 20 5 GUARANTEE **5G**  $\overline{}$ UARANTEE 1380 x 193 mm DENTIAL OMMERCIAL 8 mm **0**V 4\ Recommended rooms: [Pr 翩 ⊒

HOTEL ROOM

BEDROOM

LIVING ROOM HOME

Aurora Oak Dawn 510038021



Brume Oak Beige 510051019



Sunningdale Oak Nature 510051017



## Aurora Oak White 510038015



**Jura Oak Gold** 510038016



Swinley Oak Beige 510038020



Brook Oak Brown 510039024



Jura Oak Platin 510038018



Brook Oak Nature 510039022



Pristine Oak Grey 510038023